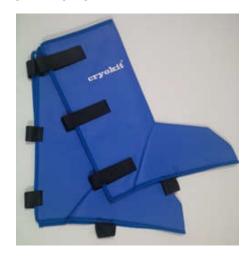

## **GHETTE-CRYO**

It complies with the health and safety requirements of Annex II of Regulation (EU) 2016/425, has been tested conforming to EN Norms EN388:2016 (abrasion and tear) and EN511:2006 (convective cold) and extreme cold flexion (Test Report PPE-1015) It is identical to the PPE covered by the CE Certificate No. PPE-912-15509 Cert, issued by ANCCP Certification Agency Srl (No. 0302) Via Dello Struggino, 6 57121 Livorno Italy.